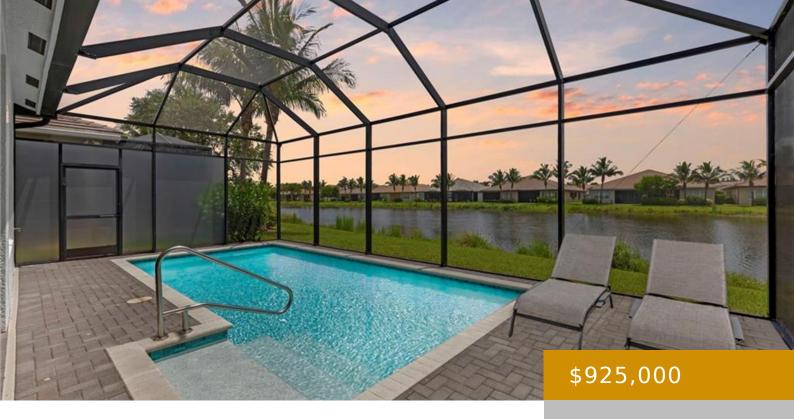

# LOOP MONTECRISTO 28471, BONITA SPRINGS, FL, 34135

https://www.naplesviews.com

Discover this impeccably upgraded and move-in ready Sierra floorplan stunning pool home, offering 3-bedrooms, 2-bathrooms, overlooking one of the most captivating lake views in Valencia Bonita. Thoughtful designer finishes throughout include hurricane-impact windows and sliders, upgraded tile flooring, and elegant corner sliding glass doors that flood the home with natural light. The gourmet kitchen is [...]

**CommunityFeatures:** Clubhouse, Pool, Dog Park, Fitness Center, Restaurant, Sidewalks, Street Lights,

Tennis Court(s), Gated

**WindowFeatures:** Window Coverings

**PoolFeatures:** Community, Below Ground,

Electric Heat

GarageYN: Yes
CoolingYN: Yes

PoolPrivateYN: Yes

**ExteriorFeatures:** Screened Lanai/Porch

Waterfront available: Yes
AttachedGarageYN: Yes

**Cooling:** Central Electric

FireplaceYN: No