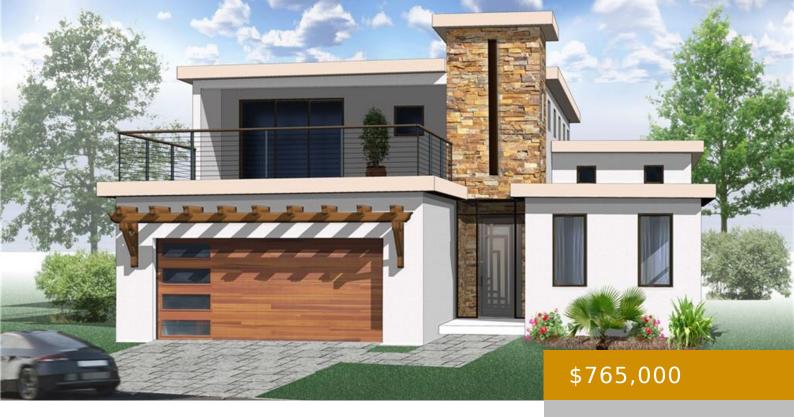

# PL WINTER PARK 10080, BONITA SPRINGS, FL, 34135

https://www.naplesviews.com

Exceptional Opportunity – High-Efficiency Home Sold As-Is. Unlock the potential of this partially completed residence, designed with cutting-edge materials for long-term durability and comfort. Constructed with autoclaved aerated concrete blocks, this home offers superior thermal insulation, soundproofing, and UV resistance—keeping interiors cooler and quieter year-round. Equipped with 9/16-inch impact-resistant windows, the structure is built to [...]