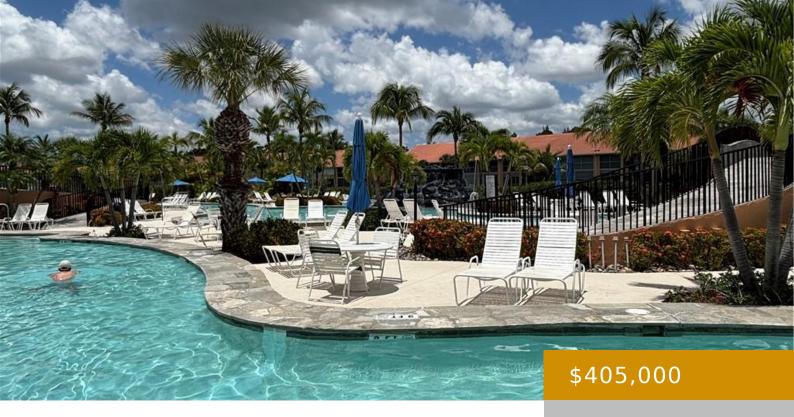

### DR BEACH RESORT 6820, NAPLES, FL, 34114

https://www.naplesviews.com

WALK RIGHT IN AND BE GREETED BY THE WATER VIEW AND FOUNTAIN FOR SOOTHING SOUNDS. SPACIOUS FIRST FLOOR! SEASONAL OR PERMANENT. THIS IS RESORT STYLE LIVING! FRIENDLY & SOCIAL COMMUNITY IS HOME TO THE FAMOUS RESORT STYLE LAZY RIVER POOL IN ADDITION TO A COMMUNITY POOL. BEAUTIFULLY UPDATED KICTHEN WITH LARGE GRANITE COUNTER TOP/ BREAKFAST [...]

## **Amenities & Features**

Features: Built-In Cabinets, Fire Sprinkler, Foyer, Laundry Tub, Smoke Detectors, Walk-In

Closet(s), Window Coverings

Amenities: Dishwasher, Disposal, Dryer, Electric CommunityFeatures: Clubhouse, Pool,

Cooktop, Microwave, Range,

Refrigerator/Freezer, Refrigerator/Icemaker, Self

Cleaning Oven, Washer

WindowFeatures: Window Coverings

**PoolFeatures:** Community

GarageYN: Yes

CoolingYN: Yes

Waterfront available: Yes AttachedGarageYN: No

Cooling: Ceiling Fan(s), Central Electric,

**ExteriorFeatures:** Screened Lanai/Porch

**Security Features:** Smoke Detector(s),

Gated Community, Fire Sprinkler System

Exhaust Fan

Tennis Court(s), Gated

PoolPrivateYN: No FireplaceYN: No