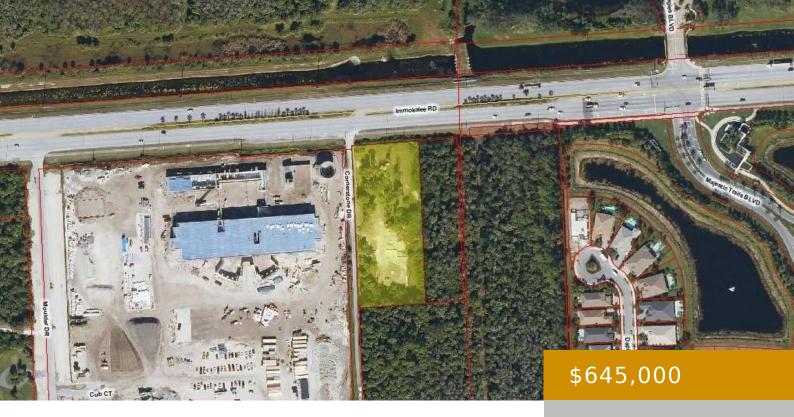

## **DR CORNERSTONE 2370, NAPLES, FL, 34120**

https://www.naplesviews.com

2.22 Acres on Immokalee Rd – Unique Investment Opportunity with Income Potential! Discover the untapped potential of this rare 2.22-acre parcel located directly on Immokalee Rd—one of Naples' most traveled corridors. Situated within the Rural Fringe Mixed Use District, this versatile property offers a wide range of development possibilities, whether you're looking to invest, build, [...]