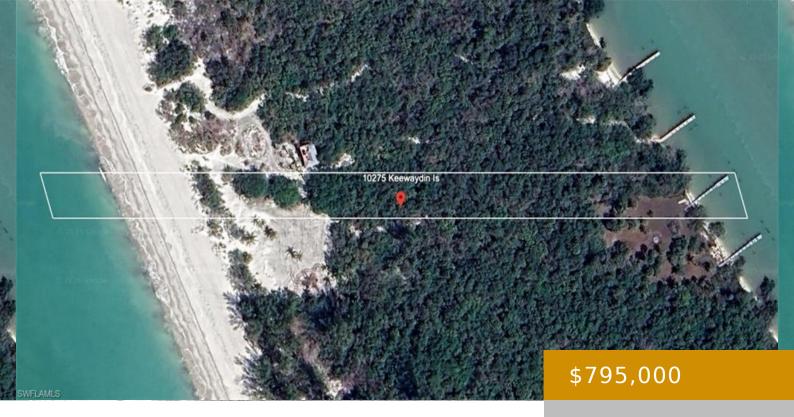

### KEEWAYDIN 10275, NAPLES, FL, 34113

https://www.naplesviews.com

This offering is part of a rare COLLECTION OF THREE CONTIGUOUS LOTS on Keewaydin Island (each, available separately) PLUS a highly-treasured and rarely available Cutlass Cove Boathouse (also available separately)— representing an extraordinary opportunity for expanded development or land banking on one of Southwest Florida's most sought-after barrier islands. Encompassing approximately 2.58 acres, 108' of [...]