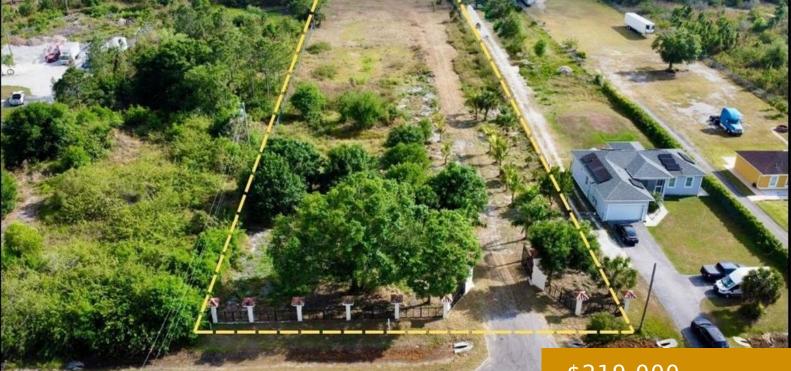

## 3240 60TH AVE NE, NAPLES, FL 34120, USA

https://www.naplesviews.com

1.75 acre UPLAND, Environmental study available. Build your dream house in this completely fenced lot that features a metal entry Gate with a long driveway prepared, and compacted. It has a variety of fruit trees and coconut palms on the driveway, which makes it look amazing. This lot is an investor opportunity. There is plenty [...]