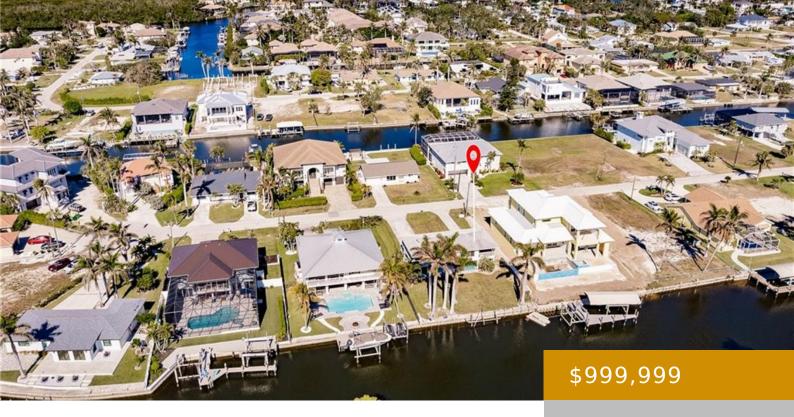

# 4863 REGAL DR, BONITA SPRINGS, FL 34134, USA

https://www.naplesviews.com

DRASTIC PRICE ADJUSTMENT for a Quick SALE !!! Currently set up as a Duplex, but the Value is in the Waterfront Lot with Southern Exposure and Wide Intersecting Canal with DIRECT Access to the Gulf. This home can be renovated and would make a great Duplex , but also a perfect spot to tear house [...]