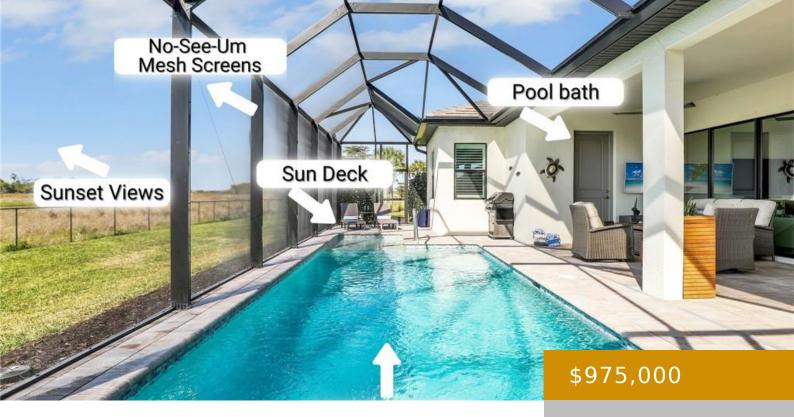

**CommunityFeatures:** Clubhouse, Park, Pool, Dog Park, Fitness Center, Restaurant, Sidewalks,

Street Lights, Tennis Court(s), Gated

**PoolFeatures:** Community, Below Ground, Electric Heat, Salt Water, Screen Enclosure