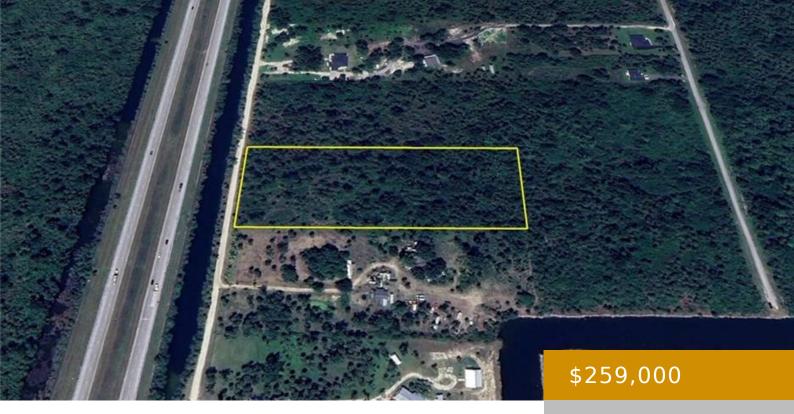

## **AVE 42ND 0, NAPLES, FL, 34117**

https://www.naplesviews.com

Lot can be split into TWO EQUAL-SIZED PARCELS. Almost 4ac of UPLANDS - all in the front! Build sites in tact with no ERP permitting required. 2 home sites with plenty of space to build on both. DEP report available. Buyer to verify all material facts