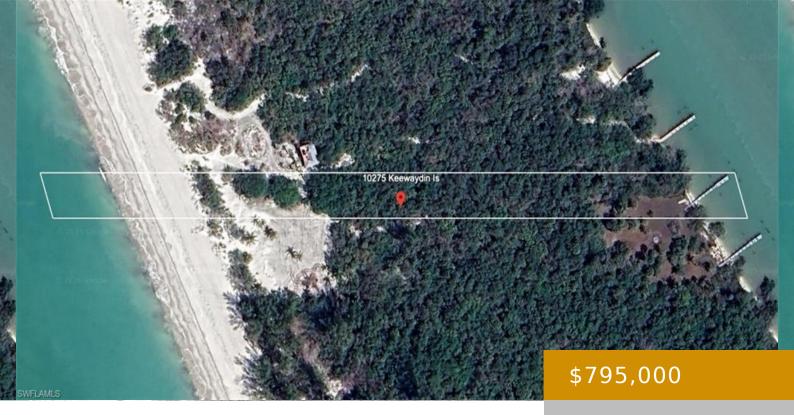

## KEEWAYDIN 10275, NAPLES, FL, 34113

https://www.naplesviews.com

This offering is part of a rare COLLECTION OF THREE CONTIGUOUS LOTS on Keewaydin Island PLUS a highly-treasured and rarely available Cutlass Cove Boathouse — representing an extraordinary opportunity for expanded development or land banking on one of Southwest Florida's most sought-after barrier islands. Encompassing approximately 2.58 acres, 108' of resplendent beach frontage, a well-maintained [...]