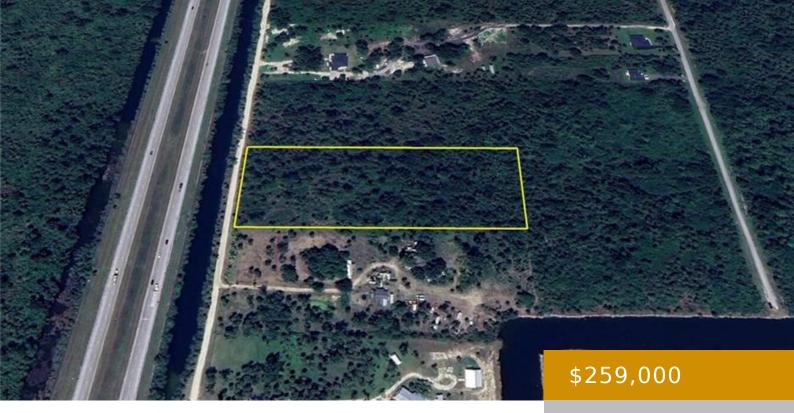

## **AVE 42ND 0, NAPLES, FL, US, 34117**

https://www.naplesviews.com

Lot can be split into TWO EQUAL-SIZED PARCELS. Almost 4ac of UPLANDS – all in the front! Build sites in tact with no ERP permitting required. 2 home sites with plenty of space to build on both. DEP report available. Buyer to verify all material facts