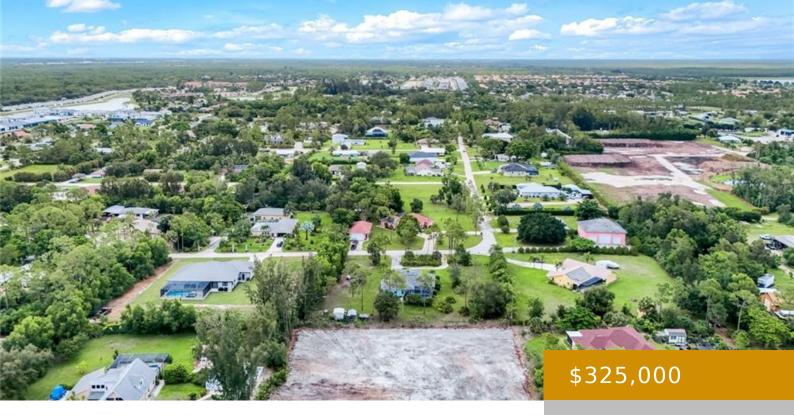

# RD SHANGRI LA 10451, BONITA SPRINGS, FL, 34135

https://www.naplesviews.com

1 acre lot, zoned AG-2 has been cleared and is 100% uplands. No work for the buyer to do! Percolation test has been completed, environmental study has deternined no wetlands and this lot is cleared and ready. Builder plans are available or you can bring your own builder. Located just a couple minutes north of [...]