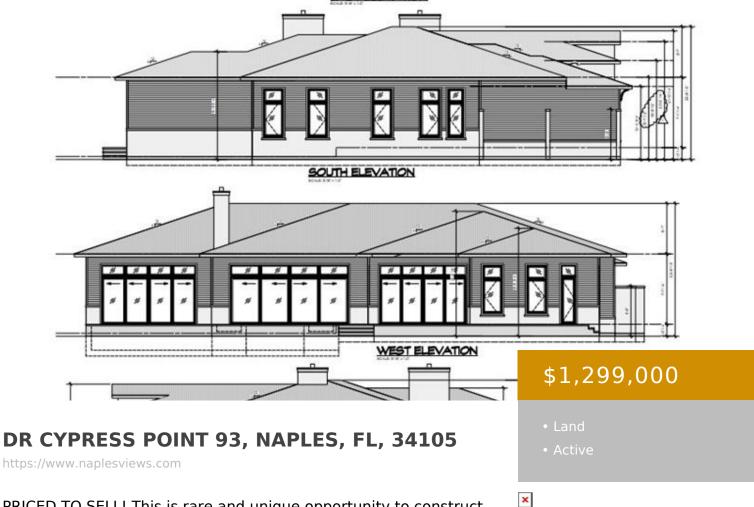

PRICED TO SELL! This is rare and unique opportunity to construct a luxury residence on a oversized 0.33-acre lot. This prime parcel comes complete with blueprints and permits READY for a custom-designed home of approximately 5,000 square feet, streamlining the development process. Located in the esteemed Big Cypress Golf & Country Club Estates, this property [...]