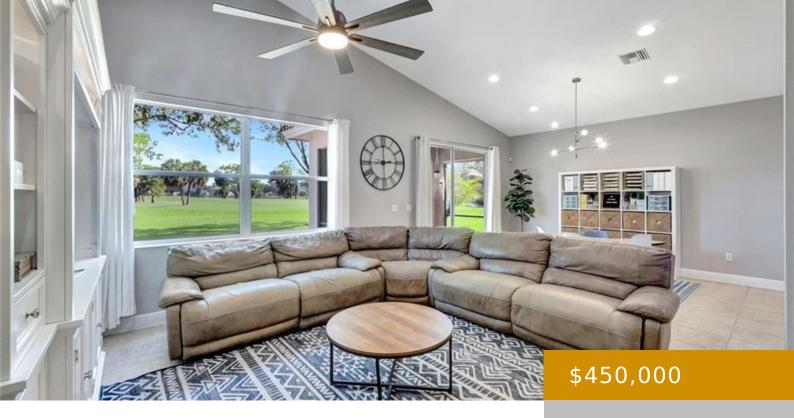

## TRL DOUBLE EAGLE 1574, NAPLES, FL, 34120

https://www.naplesviews.com

Enjoy sparkling lake and serene golf course views in this beautifully maintained 3bed, 2bath home located in the gated Valencia Golf & Country Club. A brick-pavered driveway welcomes you to this light-filled home, where soaring vaulted and volume ceilings create a bright and airy atmosphere throughout. Large neutral tile flows throughout the main living areas, [...]

## **Amenities & Features**

Features: Pantry, Tray Ceiling(s), Vaulted Ceiling(s),

Volume Ceiling, Window Coverings

**Spa Features:** Community **Amenities:** Dishwasher, Dryer,
Microwave, Range, Refrigerator,