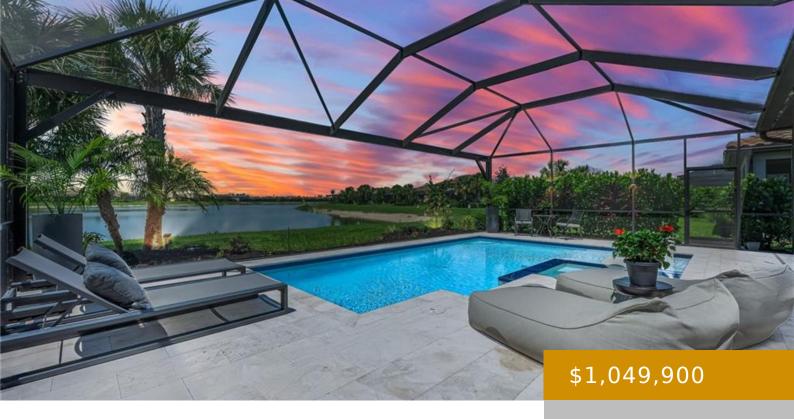

### PL BEECHCREST 19604, ESTERO, FL, 33928

https://www.naplesviews.com

One of the best lake views in all of The Place at Corkscrew! Largest loft of all the models in the community! Welcome to an unparalleled masterpiece of modern luxury, nestled right in the center of one of the largest lakes allowing for the long lake view with privacy. Everything about this home has been [...]

**Spa Features:** Community, Below Ground, Concrete, Equipment Stays, Heated Electric, Pool Integrated, Screened

**CommunityFeatures:** Clubhouse, Park, Pool, Dog Park, Fitness Center, Restaurant, Sidewalks, Street Lights, Tennis Court(s), Gated

**ExteriorFeatures:** Screened Lanai/Porch, Outdoor Kitchen

Waterfront available: Yes
AttachedGarageYN: Yes
Cooling: Central Electric

FireplaceYN: Yes

**Security Features:** Smoke Detector(s), Gated Community

**Amenities:** Dishwasher, Disposal, Double Oven, Dryer, Electric Cooktop, Microwave, Range, Refrigerator/Icemaker, Self Cleaning Oven, Wall Oven, Washer

WindowFeatures: Window Coverings

**PoolFeatures:** Community, Pool/Spa Combo, Below Ground, Concrete, Custom Upgrades, Equipment Stays, Electric Heat, Salt Water, Screen Enclosure