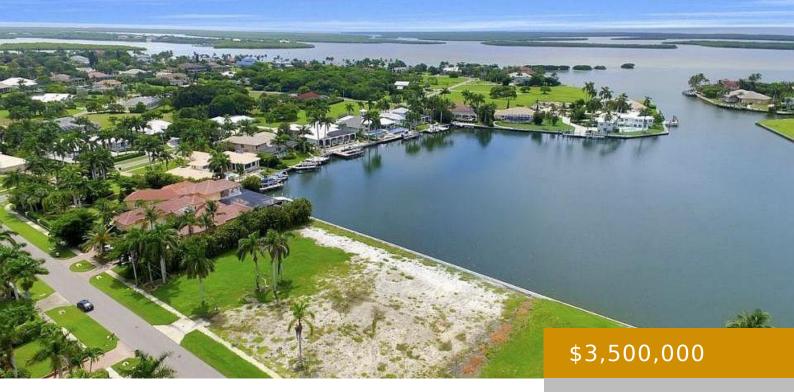

### RD LUDLOW 1741, MARCO ISLAND, FL, 34145

https://www.naplesviews.com

Rare opportunity to own a generous 0.5-acre canal-front lot in the highly sought-after Marco Island community. This spacious rectangular lot offers approximately 125 ft of waterfront with approximately 175 ft depth, providing ample space to build your dream home with direct, unobstructed access to the Gulf of Mexico via a wide navigable canal—perfect for boating [...] • Land