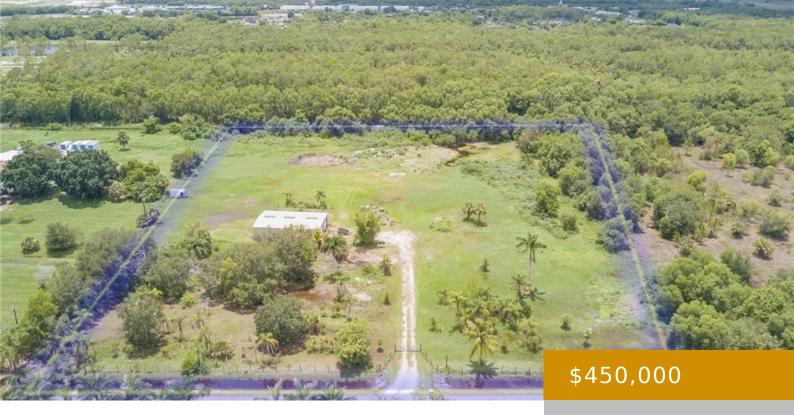

## **RD RIGGS 11275, NAPLES, FL, 34114**

https://www.naplesviews.com

6.06 acres of primarily cleared land in Naples off the East Trail. Property also has a 2400 sq foot steel storage building on it with electric and plumbing. This area of Naples has a balance of commercial, retail and mostly agriculture/residential land uses. The property is approximately 15 miles southeast of the Naples downtown area [...]