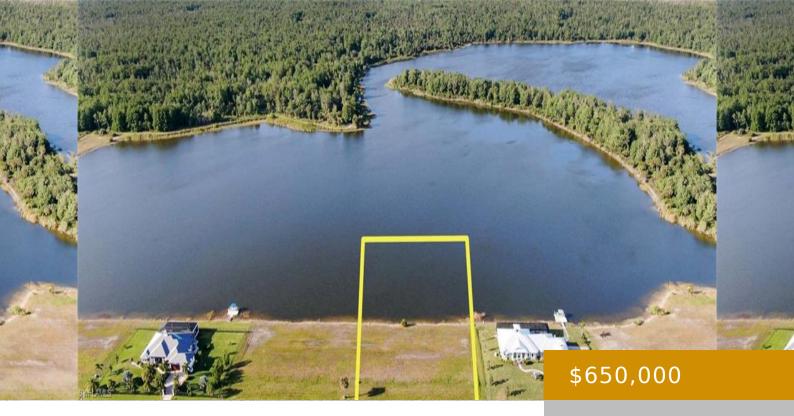

## BLVD SHADY HOLLOW 515, NAPLES, FL, 34120

https://www.naplesviews.com

EXCLUSIVE LAKE FRONT LOT WITH PRIVATE LAKE ACCESS, PERFECT FOR WEEKEND GETAWAYS OR RETIREMENT LIVING. PRE-CONSTRUCTION PROJECT ON SADDLE BROOK COMMUNITY. 60,000+ ACRE LAND BACKYARD IS A NATURAL RESERVE. BIRD ROOKERY SWAMP IS PRESERVED AND PROVIDES A SANCTUARY FOR AT LEAST 45 KINDS OF BIRDS, INCLUDING SOME PROTECTED AND THREATENED SPECIES. BEAUTIFUL, PEACEFUL AND QUIET [...] • Land