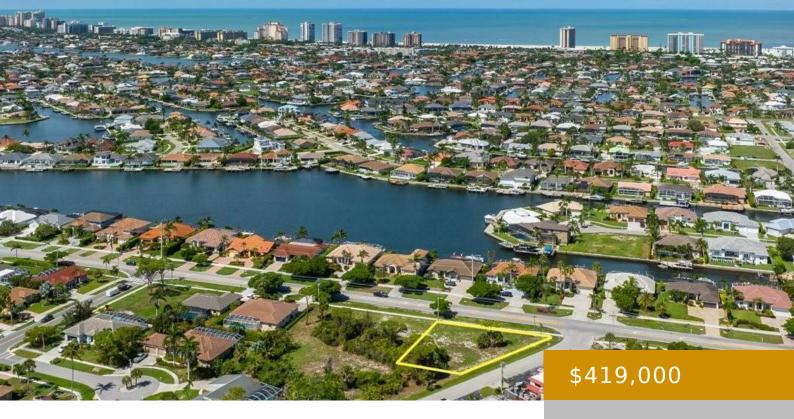

# 395 BALD EAGLE DR, MARCO ISLAND, FL 34145, USA

https://www.naplesviews.com

Fabulous visible corner lot ideal for model home across from waterfront homes and a small commercial area. Solid ridge sand soil conditions and fairly high natural elevation. Available as single lot or with 1127 Marco Lake Drive – the adjacent lot.