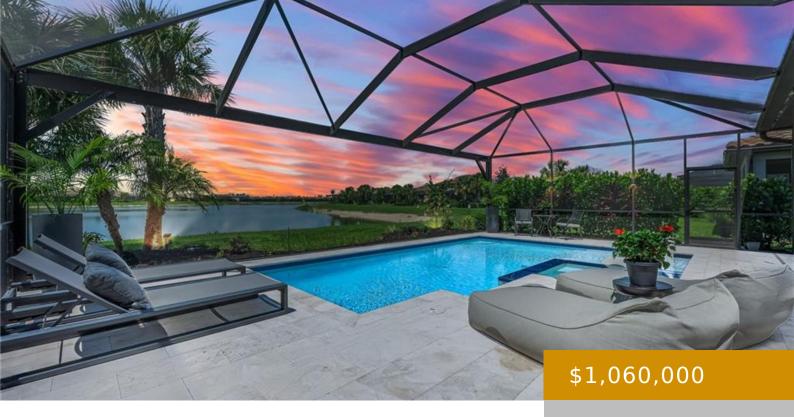

### PL BEECHCREST 19604, ESTERO, FL, 33928

https://www.naplesviews.com

One of the best lake views in all of The Place at Corkscrew! Largest loft of all the models in the community! Welcome to an unparalleled masterpiece of modern luxury, nestled right in the center of one of the largest lakes allowing for the long lake view with privacy. Everything about this home has been [...]

**ExteriorFeatures:** Screened Lanai/Porch, Outdoor Kitchen

Waterfront available: Yes
AttachedGarageYN: Yes
Cooling: Central Electric

FireplaceYN: Yes

**Security Features:** Smoke Detector(s), Gated Community

**Amenities:** Dishwasher, Disposal, Double Oven, Dryer, Electric Cooktop, Microwave, Range, Refrigerator/Icemaker, Self Cleaning Oven, Wall Oven, Washer

WindowFeatures: Window Coverings

**PoolFeatures:** Community, Pool/Spa Combo, Below Ground, Concrete, Custom Upgrades, Equipment Stays, Electric Heat, Salt Water, Screen Enclosure