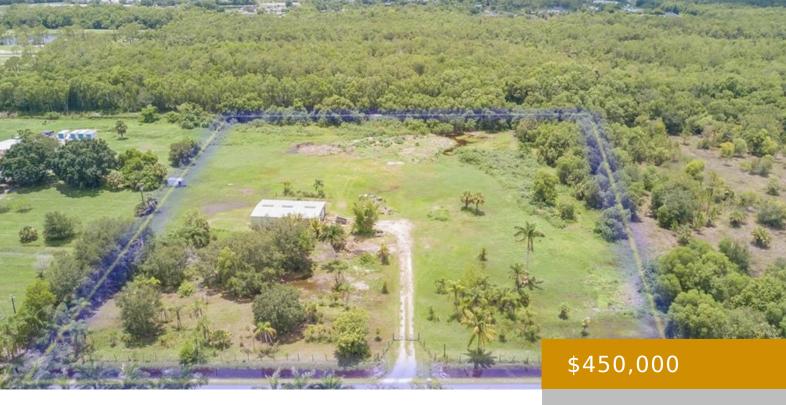

### **RD RIGGS 11275, NAPLES, FL, 34114**

https://www.naplesviews.com

6.06 acres of primarily cleared land in Naples off the East Trail. Property also has a 2400 sq foot steel storage building on it with electric and plumbing. Land Use Code is 48. This area of Naples has a balance of commercial, retail and mostly agriculture/residential land uses. The property is approximately 15 miles southeast [...]