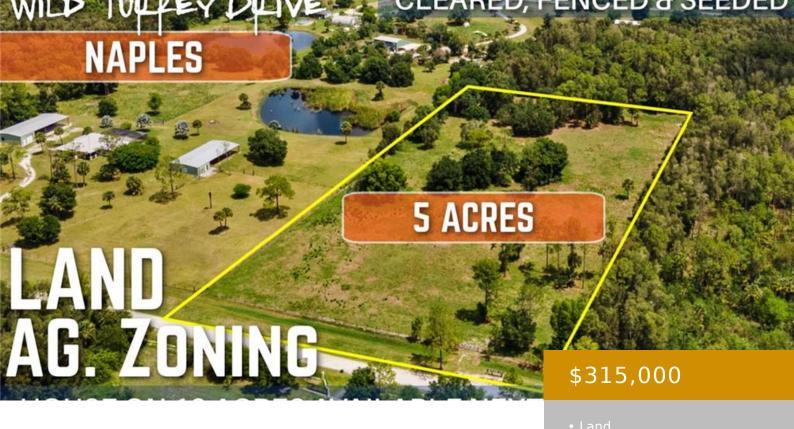

## WILD TURKEY, NAPLES, FL, 34120

https://www.naplesviews.com

WILD DEAL ON WILD TURKEY!! 5 ACRES OF FULLY FENCED,
BEAUTIFUL, MANICURED PASTURELAND WITH PARK-LIKE SHADE
TREES AND POSTCARD PERFECT SETTING!! Rare opportunity to
buy BIG LAND to build your private estate in a quiet, rural setting
located just a few short minutes to the area's NEW AND
EXPLODING COMMERCIAL DISTRICT!! Now Publix, shopping,
dining, [...]