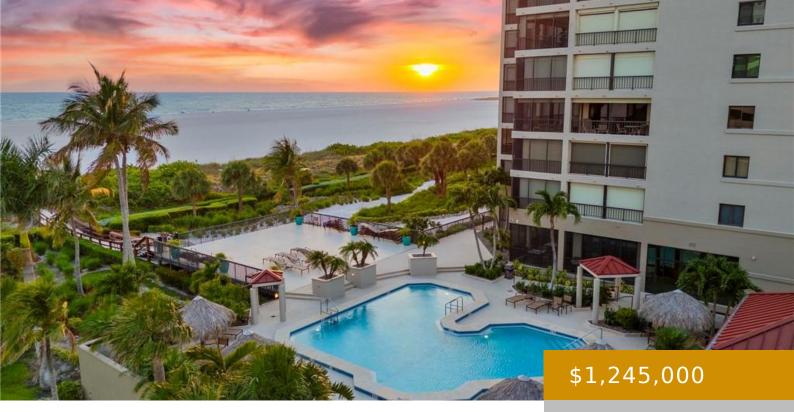

# **BLVD COLLIER 100, MARCO ISLAND, FL, 34145**

https://www.naplesviews.com

Welcome to Crescent Beach, sitting on 7 acres of land. Beach front condo with direct access to famous white pristine sandy beaches. The architectural design of the building has a classic Mediterranean style, with front trellis gardens and a large porte cochere. A cobblestone entrance, tall royal palm trees lined on the driveway, greet each [...]

Walk-In Closet(s)

**Spa Features:** Community

**Amenities:** Dishwasher, Disposal, Dryer, Microwave, Range, Refrigerator/Icemaker, Self

Cleaning Oven, Washer

CommunityFeatures: Pool, Fitness Center,

Tennis Court(s)

**PoolFeatures:** Community

**GarageYN:** Yes

CoolingYN: Yes

PoolPrivateYN: No

ExteriorFeatures: Balcony, Screened

**Security Features:** Smoke Detector(s)

Lanai/Porch

Waterfront available: Yes