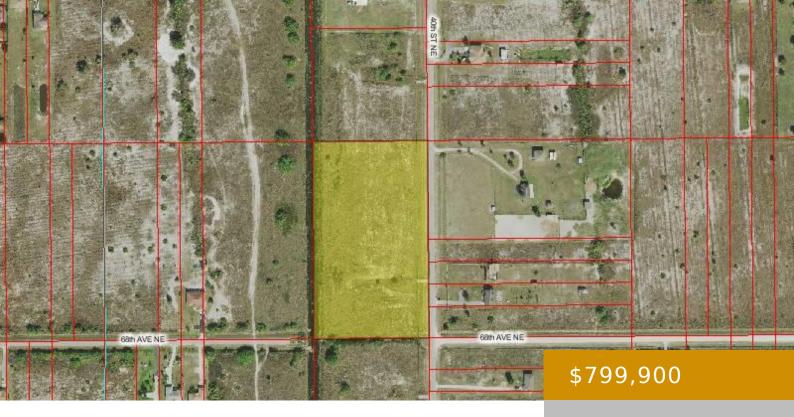

## **ST, NAPLES, 34120**

https://www.naplesviews.com

REDUCED TO SELL UPLANDS \* BUILDERS DREAM \* SELLER/AGENT MIGHT DO A JOINT VENTURE \* SUPER RARE \* 1303 FEET ON WIDE CANAL EXTREMELY RARE ONLY 375 FEET DEEP \* MOSTLY CLEARED READY TO BUILD \* CAN BE REPLATTED INTO 5 LOTS CURRENTLY 3 PARCELS SURVEY & PLAT ATTACHED YOU CAN BUY TR 130 5.83 [...]