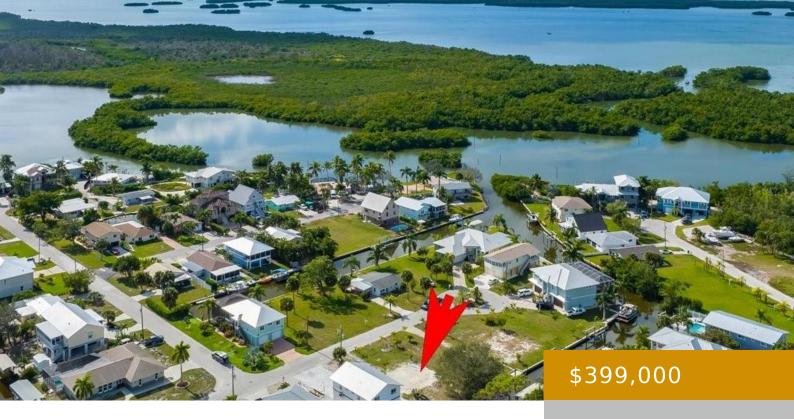

## 4730 SWORDFISH ST, BONITA SPRINGS, FL 34134, USA

https://www.naplesviews.com

CLEARED GULF ACCESS WATERFRONT OPPORTUNITY! CITY WATER AND SEWER! GREAT INTERNET AND CABLE RECENTLY IMPROVED IN ENTIRE NEIGHBORHOOD, SEAWALL IN PLACE. LOT SIZE IS 50X130. \*\*\*NO HOA, NO FEES, MINUTES TO THE BEACH!\*\*\*MAKE THIS LOT INTO A HOME! CAN BUILD UP TO 35'!