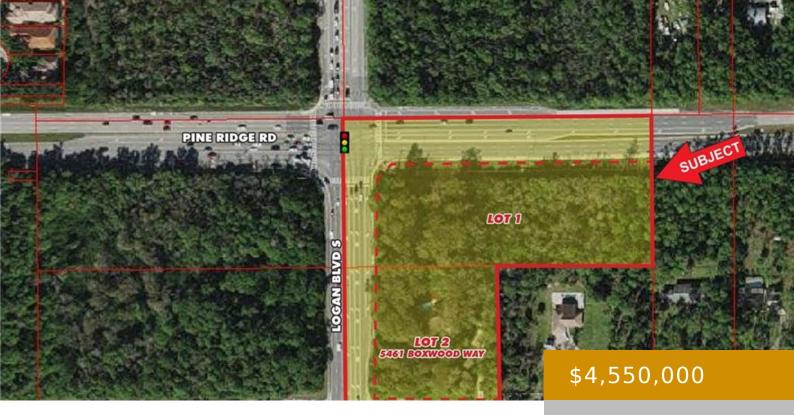

### RD PINE RIDGE, NAPLES, FL, 34116

https://www.naplesviews.com

This two-lot assemblage totaling 4.78± net acres is situated at the SE corner of the signalized intersection of Pine Ridge Road and Logan Boulevard S, a high traffic intersection boasting almost 70,000 vehicles per day and surrounded by both established and growing residential communities. Excellent visibility and access from three road frontages, Pine Ridge Road, [...]