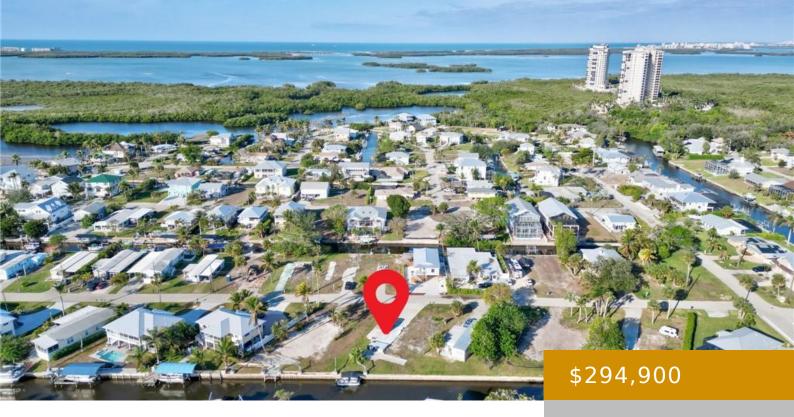

## 24524 DOLPHIN ST, BONITA SPRINGS, FL 34134, USA

https://www.naplesviews.com

Discover the perfect canvas for your waterfront dream home! This spacious vacant residential lot is located on a picturesque canal, offering breathtaking water views and unrivaled access to the Gulf and just 15 minutes to New Pass. Utilities including public water, sewer, and electricity connections ready at the site. Fish, kayak, or paddleboard right from [...]