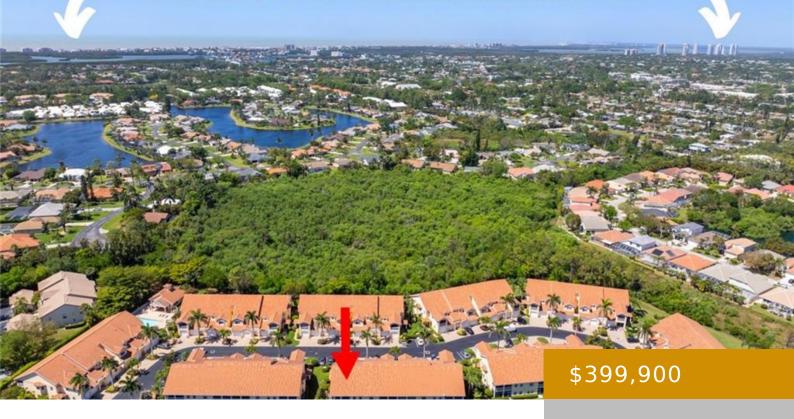

## 28621 CARRIAGE HOME DR, BONITA SPRINGS, FL 34134, USA

https://www.naplesviews.com

Light, Bright End- Unit Residence on the Sunny South Side. Move-in Ready! This beautifully updated 3-bedroom, 2-bath condo with a 1-car garage is a must-see in the desirable Carriage Homes at Woods Edge community. Nearly 2,000 sf of living space! Located on the second floor, this residence boasts cathedral ceilings and an abundance of natural [...]