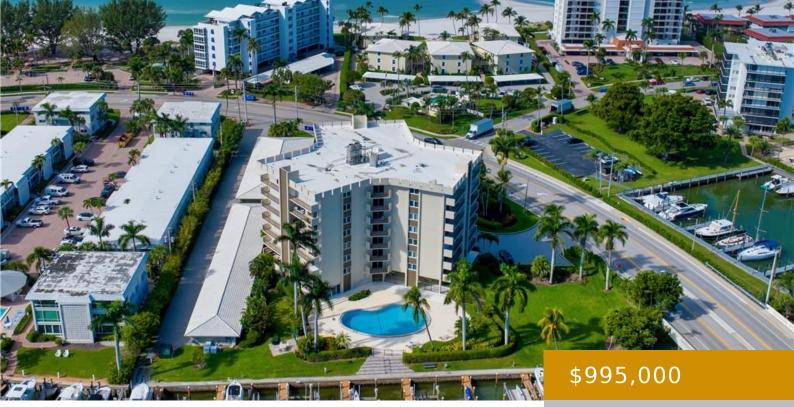

BLVD GULF SHORE 2150, NAPLES, FL, 34102

https://www.naplesviews.com

South of Doctor's Pass – Your best location in the Moorings! Live the dream of owning a Gulf Shore Blvd property for under \$1 million! This is a rare opportunity! Step inside to an open concept 4th floor condo that boasts magnificent western sunsets from your lanai and sunny bay views to the north. 1400 [...]

## **Building Details**

Year built: 1968

ParkingTotal: 1

**Exterior material:** Concrete Block, Stucco

Heating: Central Electric

ArchitecturalStyle: High Rise (8+) NewConstructionYN: No Roof: Built-up

**Parking:** 1 Assigned, Covered, Detached Carport, Load Space

## **Amenities & Features**

| Features: Multi Phone Lines        | <b>Amenities:</b> Dishwasher, Disposal, Microwave, Range, Refrigerator/Freezer, Self Cleaning Oven |
|------------------------------------|----------------------------------------------------------------------------------------------------|
| CommunityFeatures: Clubhouse, Pool | ExteriorFeatures: Open Porch/Lanai, Built In Grill                                                 |
| PoolFeatures: Community            | Waterfront available: Yes                                                                          |
| GarageYN: No                       | AttachedGarageYN: No                                                                               |
| CoolingYN: Yes                     | Cooling: Central Electric                                                                          |
| PoolPrivateYN: No                  | FireplaceYN: No                                                                                    |