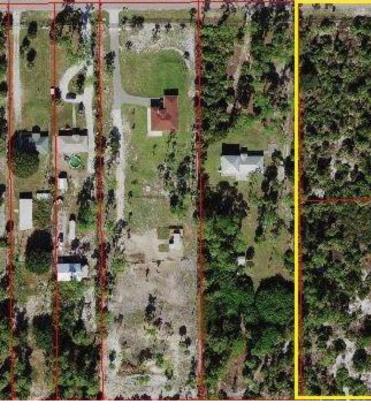

### AVE 4TH, NAPLES, FL, 34120

https://www.naplesviews.com

100% UPLANDS. Environmental Report on file. Prime 5+ acre high and dry residential building lot consisting of two 2.5+ acre parcels #(40628040004, 40628040208). Listing Broker has a beneficial interest in the subject property and is Trustee of the ownership entity