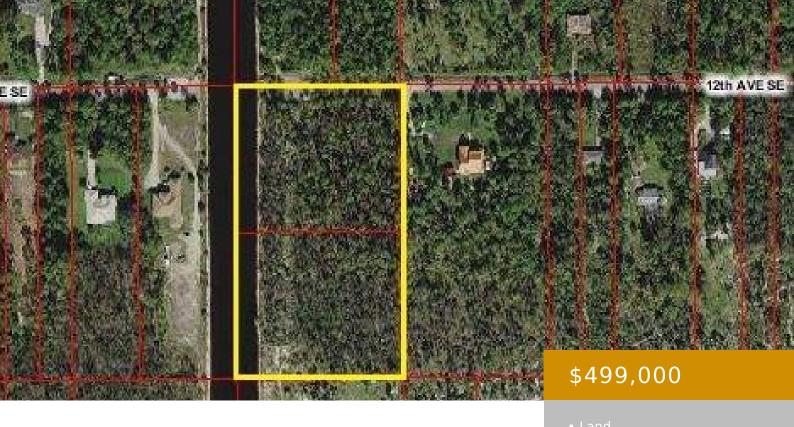

### **AVE 12TH, NAPLES, FL, 34117**

https://www.naplesviews.com

95% UPLANDS. Environmental Report on file. Prime 5+ acre waterfront residential building lot. Mature foliage. This high and dry lot consists of two 2.5+/- acre parcels (Parcel ID#'s 41047080000, 41047080204). Listing Broker has a beneficial interest in the subject property and is Trustee of the ownership entity.