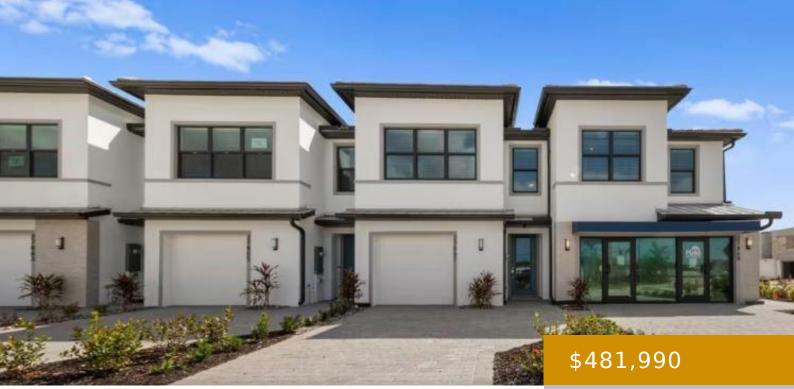

### DR SOLIS GRANDE 27836, BONITA SPRINGS, FL, 34135

https://www.naplesviews.com

Solis Grande Townhomes 3 bed 2.5 baths with 2 car garage screened lanai Quartz Counters throughout large kitchen island,, full Whirlpool appliance package, including washer dryer.

# **Building Details**

Year built: 2025ArchitecturalStyle: Two Story, TownhouseParkingTotal: 2NewConstructionYN: YesExterior material: Concrete Block, Stone, StuccoRoof: TileHeating: Central ElectricParking: Attached, Driveway Paved