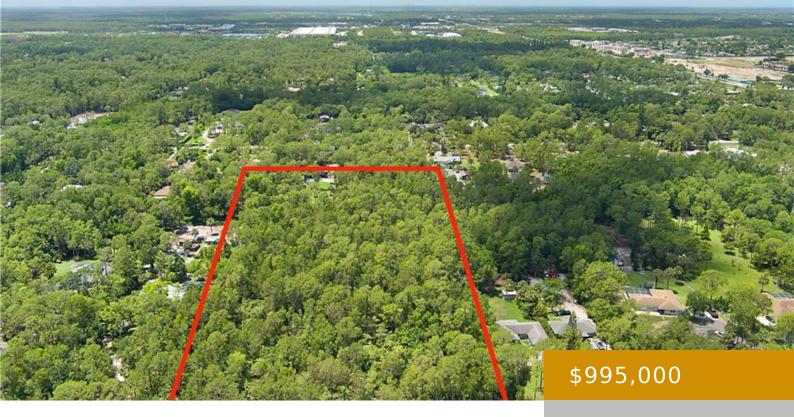

## **AVE 23RD 3730, NAPLES, FL, 34117**

https://www.naplesviews.com

Prime 5-acre upland parcel located on 23rd Ave SW, in soughtafter Golden Gate Estates, Naples, FL. This beautiful property boasts upland status, requiring no mitigation—ready for immediate permitting. Ideal for a sprawling single-family estate, multiple homes, guest houses, multi-generational living arrangements, or equestrian retreat. The parcel can also be easily subdivided into two distinct lots. [...]