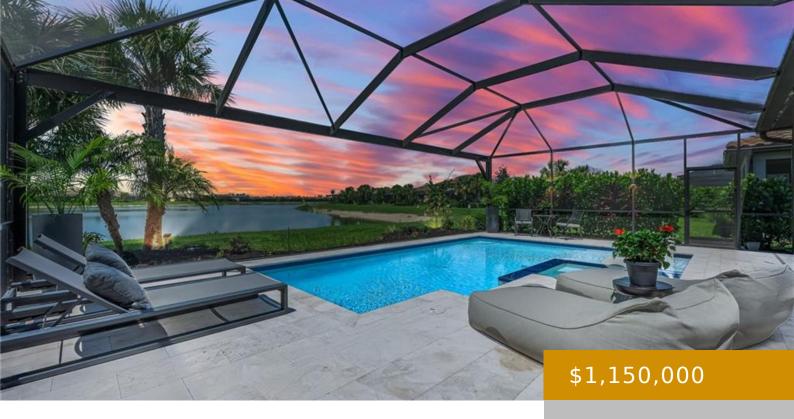

**ExteriorFeatures:** Screened Lanai/Porch, Outdoor Kitchen

Waterfront available: Yes
AttachedGarageYN: Yes
Cooling: Central Electric

FireplaceYN: Yes

**Security Features:** Smoke Detector(s), Gated Community

**Amenities:** Dishwasher, Disposal, Double Oven, Dryer, Electric Cooktop, Microwave, Range, Refrigerator/Icemaker, Self Cleaning Oven, Wall Oven, Washer

WindowFeatures: Window Coverings

**PoolFeatures:** Community, Pool/Spa Combo, Below Ground, Concrete, Custom Upgrades, Equipment Stays, Electric Heat, Salt Water, Screen Enclosure

**GarageYN:** Yes **CoolingYN:** Yes

**PoolPrivateYN:** Yes