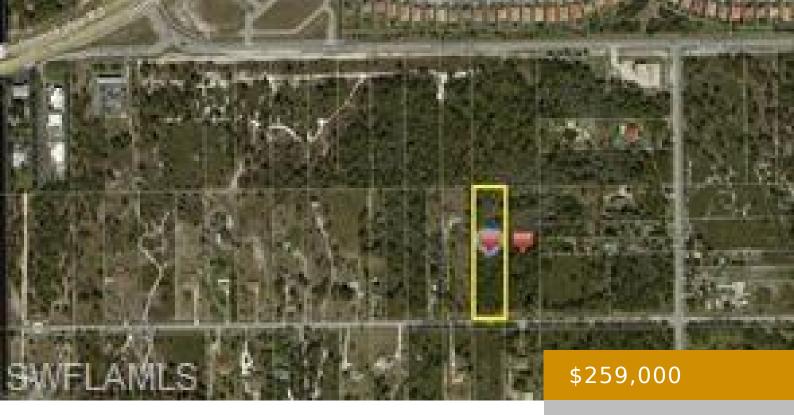

## **AVE 24TH 681, NAPLES, FL, 34120**

https://www.naplesviews.com

L.2103 Convenience at a great price, located just a few blocks from Publix shopping center off Immokalee Rd. This beautiful 2.5 acre lot is just off Randall and 8th, and offers plenty of room to build your dream home and still enjoy the nature of the parcel, with lots of cypress in rear of property. [...]