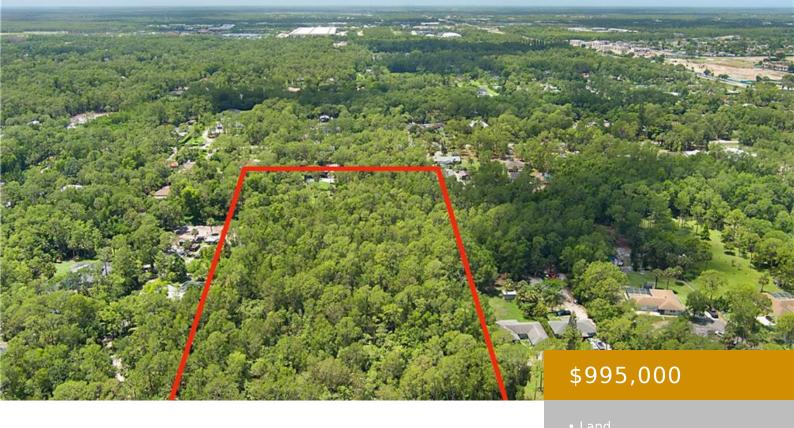

### AVE 23RD, NAPLES, FL, 34117

https://www.naplesviews.com

Prime 5-acre upland parcel located on 23rd Ave SW, in soughtafter Golden Gate Estates, Naples, FL. This beautiful property boasts upland status, requiring no mitigation—ready for immediate permitting. Ideal for a sprawling single-family estate, multiple homes, guest houses, multi-generational living arrangements, or equestrian retreat. The parcel can also be easily subdivided into two distinct lots. [...]