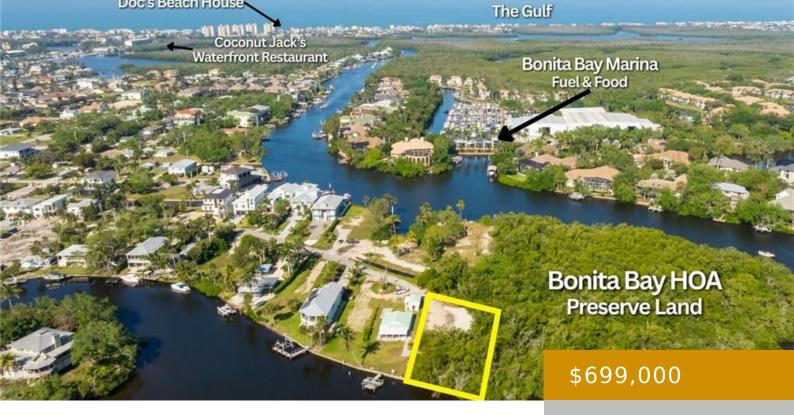

# RD BIG BEND 27502/500, BONITA SPRINGS, FL, 34134

https://www.naplesviews.com

HUGE Price Reduction! Bring ALL Offers! BEST-PRICED GULF ACCESS LOT IN BONITA SPRINGS. TWO GULF-ACCESS Parcels totaling .36 Acres! ZONING ALLOWS DUPLEX OR SINGLE FAMILY. ADJACENT BONITA BAY LAND WILL NEVER BE BUILT ON. OVER 90 FEET OF DEEP RIVER FRONTAGE w/ ONE HIGH BRIDGE TO THE GULF. Dock a 50+ foot boat here, with [...]