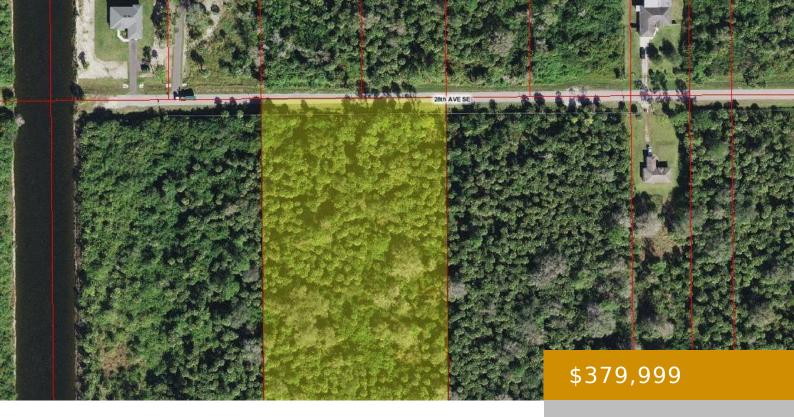

## **AVE 28TH, NAPLES, FL, 34117**

https://www.naplesviews.com

LARGE 5 ACRES LOT 330 x 660 Ft, No DEP Report, Lot looks High and Dry, Buyer to do their own Wetland Determination on all lots. New beautiful Homes near by across the street. Build your Dream home in this lot. \*\*\*\*\*\*\*\*\*\*\*\* This lot is located before house # 3953 28 Ave SE Naples Florida [...]