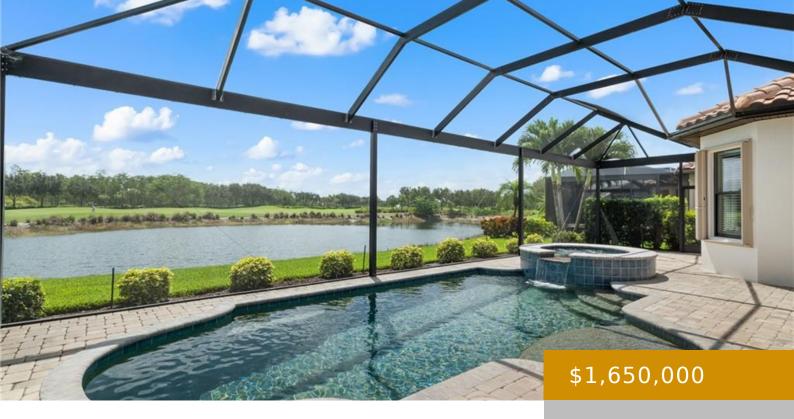

## Amenities & Features

Features: Closet Cabinets, Foyer, Laundry Tub, Pantry, Smoke Detectors, Vaulted Ceiling(s), Walk-In

Closet(s), Window Coverings

Spa Features: Community, Below Ground, Concrete, Heated Gas, Pool Integrated, Screened

Heater, Wall Oven, Washer

WindowFeatures: Window Coverings

PoolFeatures: Community, Pool/Spa Combo, Below Ground, Concrete, Gas Heat, Salt Water, Screen Enclosure

GarageYN: Yes CoolingYN: Yes

PoolPrivateYN: Yes