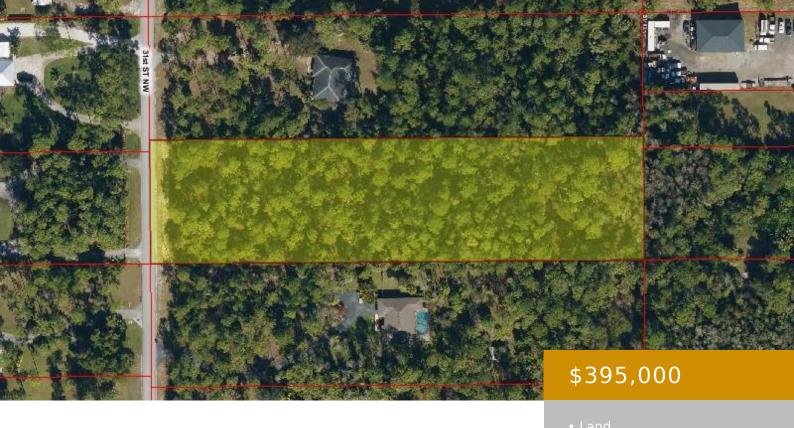

### **ST 31ST, NAPLES, FL, 34120**

https://www.naplesviews.com

Location, Location! This 2.50 acre property is the closest street to Collier Blvd and is located on an absolutely gorgeous street with lots of new construction all around. Build YOUR dream home! Per CCPS, zoned for Big Cypress Elementary, Oakridge Middle and Gulf Coast High School.