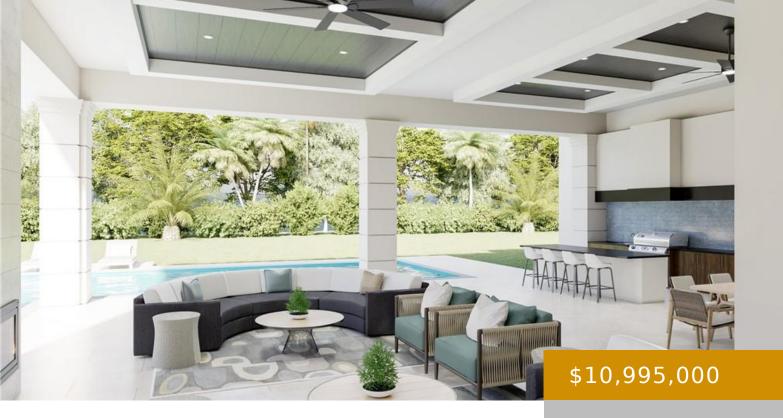

## **Amenities & Features**

**Features:** Bar, Built-In Cabinets, Closet Cabinets, Coffered Ceiling(s), Custom Mirrors, Fireplace, Foyer, French Doors, Laundry Tub, Outside, Pantry, Smoke Detectors, Tray Ceiling(s), Walk-In Closet(s), Wet Bar, Wired for Sound

ExteriorFeatures: Built In Grill, Built-In Gas Fire

Pit, Outdoor Kitchen

**PoolFeatures:** Pool/Spa Combo, Below Ground, Concrete, Custom Upgrades, Gas Heat, Pool Bath, Salt Water

Waterfront available: No AttachedGarageYN: Yes **GarageYN:** Yes **CoolingYN:** Yes