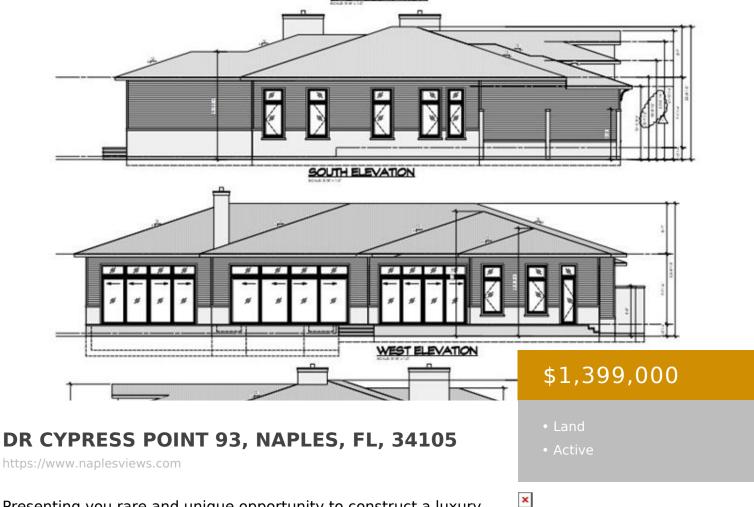

Presenting you rare and unique opportunity to construct a luxury residence on a oversized 0.33-acre lot. This prime parcel comes complete with blueprints and permit for a custom-designed home of approximately 5,000 square feet, streamlining the development process. Located in the esteemed Big Cypress Golf & Country Club Estates, this property offers the advantage of [...]