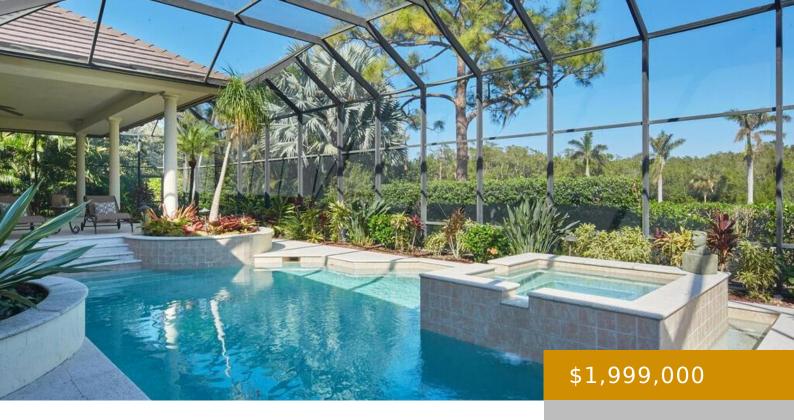

## **Amenities & Features**

Features: Built-In Cabinets, Foyer, Pantry,

Smoke Detectors, Walk-In Closet(s)

**Spa Features:** Community, Above Ground, Equipment Stays, Heated Electric, Screened

**CommunityFeatures:** Clubhouse, Park, Pool, Fitness Center, Golf, Putting Green, Restaurant, Sidewalks, Street Lights, Tennis Court(s), Gated

**PoolFeatures:** Community, Below Ground, Concrete, Equipment Stays, Electric Heat, Screen

Enclosure

**GarageYN:** Yes

CoolingYN: Yes

PoolPrivateYN: Yes

**Security Features:** Security System, Smoke Detector(s), Gated Community