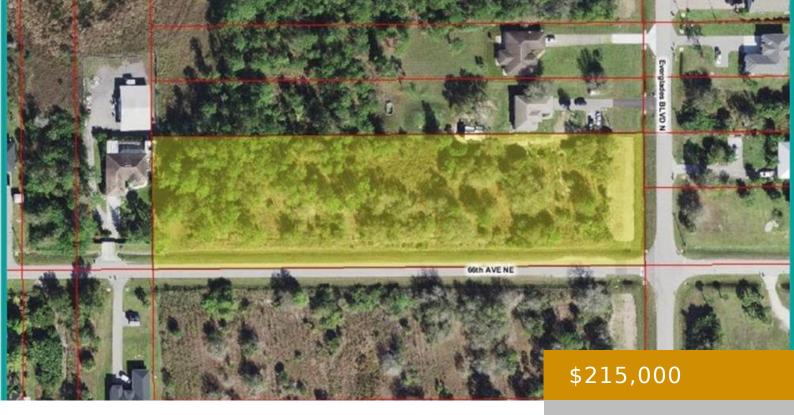

## **AVE 66TH & EVERGLADES XXXX, NAPLES, FL,** 34120

https://www.naplesviews.com

\*\*LOCATED IN THE NW CORNER OF EVERGLADES BLVD. & 66TH AVE NE\*\* LAND SURVEY IS AVAILABLE, NO DEP BUT PROPERTY LOOKS HIGH & DRY \*\* This beautiful 2.73-acre vacant land for sale is located within walking distance to Estates Elementary School, making it the perfect location for families looking to build their dream home. The [...]