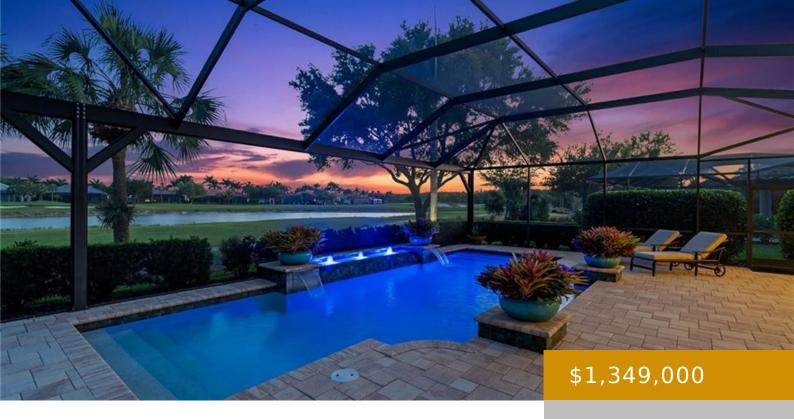

## Amenities & Features

Features: Built-In Cabinets, Foyer, French Doors, Laundry Tub, Smoke Detectors, Volume Ceiling, Walk- Smoke Detector(s), Gated Community In Closet(s), Window Coverings

Spa Features: Community, Below Ground, Concrete, Amenities: Dishwasher, Disposal, Dryer,

Heated Electric

**CommunityFeatures:** Clubhouse, Pool, Fitness Center, Golf, Putting Green, Restaurant, Sidewalks, Street Lights, Tennis Court(s), Gated

ExteriorFeatures: Screened Lanai/Porch, Built In

Grill, Outdoor Kitchen

Waterfront available: No

AttachedGarageYN: Yes

**Cooling:** Ceiling Fan(s), Central Electric

FireplaceYN: No

Security Features: Security System,

Electric Cooktop, Grill - Gas, Microwave, Refrigerator/Freezer, Wall Oven, Washer

WindowFeatures: Window Coverings

PoolFeatures: Community, Below Ground, Concrete, Electric Heat

**GarageYN:** Yes CoolingYN: Yes

PoolPrivateYN: Yes

(+1) 239 529 7747 Phone:

Email: info@madleinep.sg-host.com