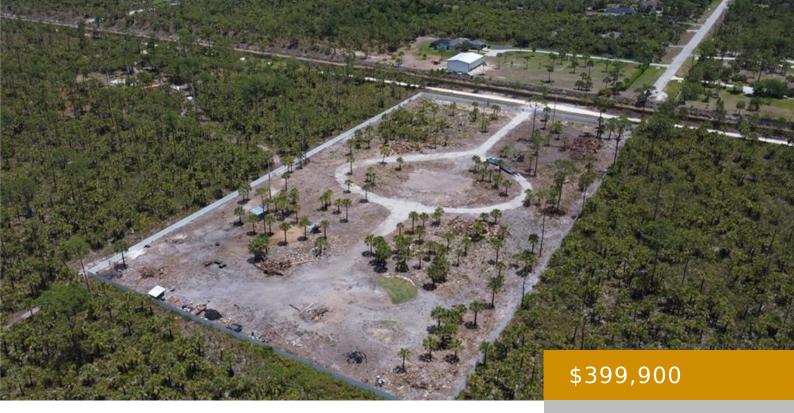

### RD WOODLAND ESTATES 2455, NAPLES, FL, 34117

https://www.naplesviews.com

Seller is Motivated! Bring all Offers! Incredible 5.24-Acre Canal-Front Agricultural Property - 100% Uplands! Discover the perfect blend of privacy, usability, and natural beauty with this fully cleared, 100% uplands property in a prime Naples location. This fenced-in, canal-front estate parcel is ready for your dream home, equestrian retreat, or thriving agricultural venture. Recently improved [...]