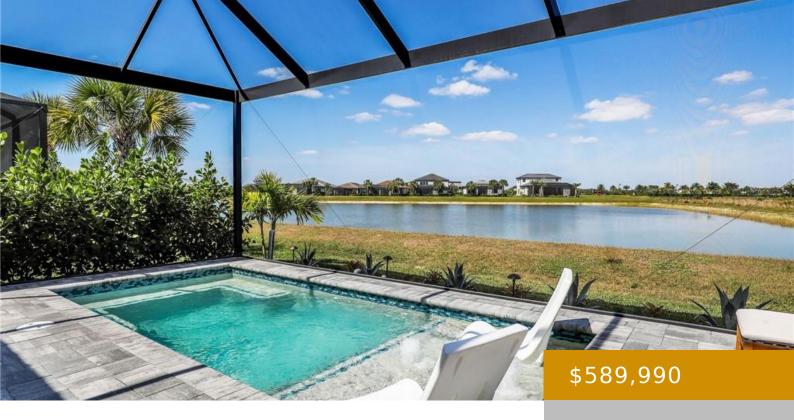

## 20219 NAPA LOOP, ESTERO, FL 33928, USA

https://www.naplesviews.com

Opportunity and Premier Lake & Preserve Lot – Move-In Ready Hallmark Model in Verdana Village. Don't miss your chance before this one goes off the market. Don't miss this highly desirable and rare opportunity to own one of the best lots in Verdana Village and the lowest priced pool home in the whole community! This [...]

## Amenities & Features

Features: Foyer, Laundry Tub, Pantry, Smoke

Detectors, Walk-In Closet(s)

Spa Features: Community, Below Ground,

Concrete, Equipment Stays, Heated Electric, Pool

Integrated, Screened

CommunityFeatures: Clubhouse, Park, Pool, Dog

Park, Fitness Center, Restaurant, Sidewalks, Street

Lights, Tennis Court(s), Gated

PoolFeatures: Community, Pool/Spa Combo, Below Waterfront available: Yes

Ground, Concrete, Custom Upgrades, Equipment

Stays, Electric Heat, Screen Enclosure

**GarageYN:** Yes

CoolingYN: Yes

PoolPrivateYN: Yes

**Security Features:** Smoke Detector(s),

**Gated Community** 

Amenities: Dryer, Grill - Other,

Microwave, Range, Refrigerator/Freezer,