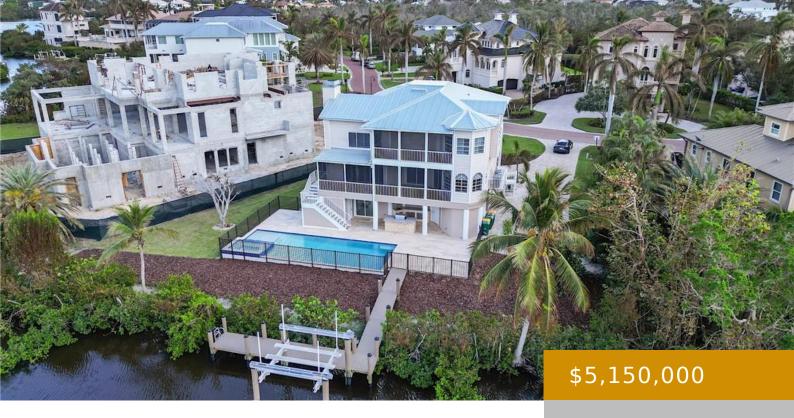

## 187 TOPANGA DR, BONITA SPRINGS, FL 34134, USA

https://www.naplesviews.com

Wonderful opportunity to own this 5 bedroom / 4 bath waterfront Gulf access home situated on an over-sized lot in the prestigious neighborhood of Southport in Barefoot Beach! This recently remodeled home in this double-gated community features an allnew roof, electrical, plumbing, tile throughout, stainless steel appliances, unique granite countertops, cozy electric fireplace, decorative plantation [...]

**ExteriorFeatures:** Boat Dock Private, Boat Lift, Dock Included, Elec Avail at dock, Open Porch/Lanai,

Screened Balcony, Screened Lanai/Porch

Waterfront available: Yes

AttachedGarageYN: Yes

**Cooling:** Ceiling Fan(s), Central Electric

FireplaceYN: Yes

**Security Features:** Smoke Detector(s), Gated Community

**Amenities:** Dishwasher, Dryer, Electric Cooktop, Grill - Gas, Microwave, Range

**WindowFeatures:** Window Coverings

**PoolFeatures:** Below Ground, Concrete, Equipment Stays, Electric