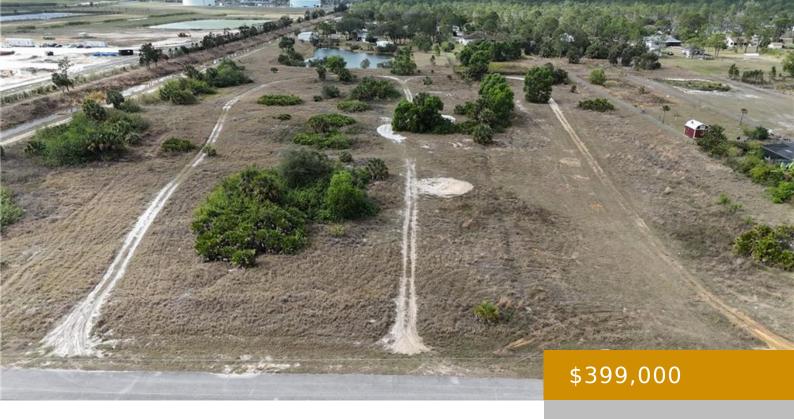

### **4245 20TH ST NE, NAPLES, FL 34120, USA**

https://www.naplesviews.com

THIS ON CANAL LOT IS A GEM \* 100% UPLAND and NO GOPHER TORTOISES per ENVIRONMENTAL and 100% FLOOD ZONE X & X500 LAND per DFIRM \* MOSTLY CLEARED \* DIVIDABLE LOT ALLOWING FOR 2 HOMES AND 2 GUEST COTTAGES \*\*\*\*\* SELLER IS GOING TO START THE LOT DIVISION PROCESS and WILL RAISE THE PRICE [...]