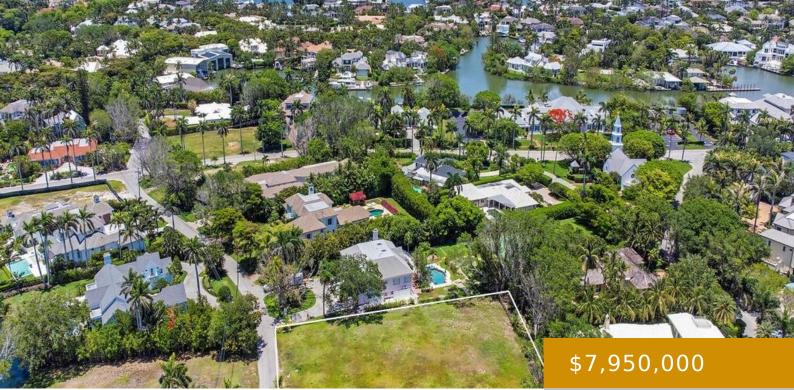

## LN LANTERN 2545, NAPLES, FL, 34102

https://www.naplesviews.com

An excellent opportunity to own a sprawling lot-and-a-half in Port Royal, located within close proximity to the newly constructed Port Royal Club beach, fitness, and tennis facilities. This homesite is 31,229 sq. ft. on lovely Lantern Lane and is an ideal future home site with a total buildable area of 14,428 (per Site Study). Eligible [...]